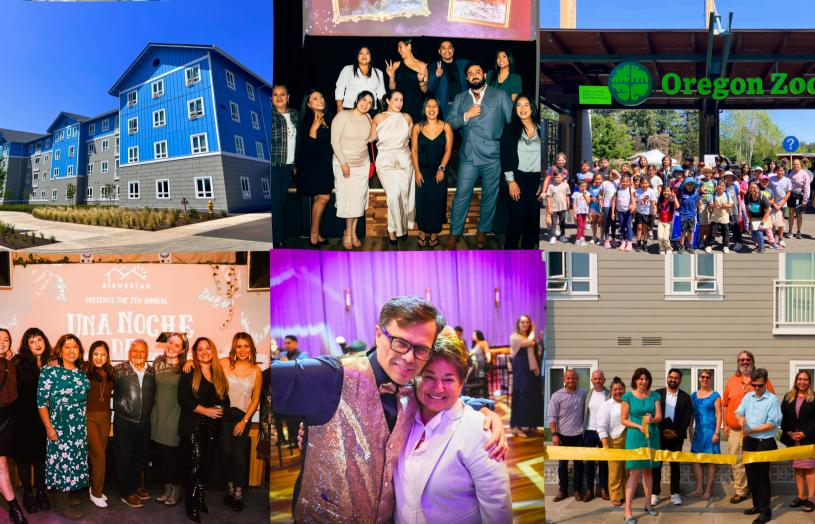

#### BRILLA BIENESTAR Bienestar's Annual Benefit Gala

Bienestar is honored to host Brilla Bienestar: a fundraising gala benefiting the hundreds of families who call Bienestar housing "Home" on October 3rd at The Venetian Hillsboro. Brilla Bienestar will be a night to celebrate our community, uplift our leaders and sustain our vital work in 2026 and beyond.

#### UNA NOCHE DE BIENESTAR

Bienestar's 8th annual "Una Noche de Bienestar" benefit concert at Holocene Portland will bring our community together through Latinx music, art, and culture. This is our Portland-based event to support thriving artists and musicians while gathering with our closest stakeholders.